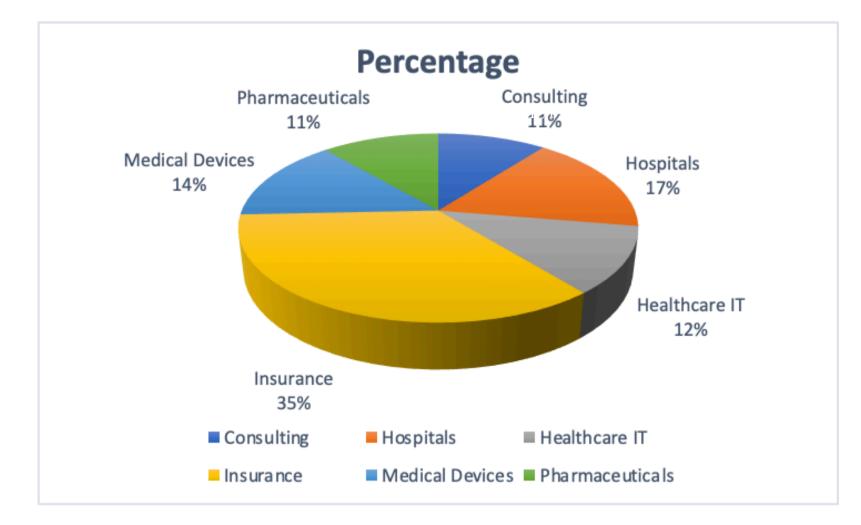

### 2024

SIHS Pune does it once again, by offering multiple and diverse opportunities for students across the Healthcare sector in different verticals. The companies that came during the 2022-2024 placement season offered different profiles across domains such as Consultancy, Diagnostics, Healthcare IT, Hospitals, Insurance, and Medical Devices.

#### Summer Internship Project (BATCH 2022-24) Report

| Sector          | No. Of<br>Students | Percentage |
|-----------------|--------------------|------------|
| Consulting Firm | 11                 | 10.37%     |
| Hospitals       | 18                 | 16.98%     |
| Healthcare IT   | 12                 | 11.32%     |
| Insurance       | 37                 | 34.90%     |
| Medical Devices | 15                 | 14.15%     |
| Pharmaceuticals | 13                 | 11.26%     |