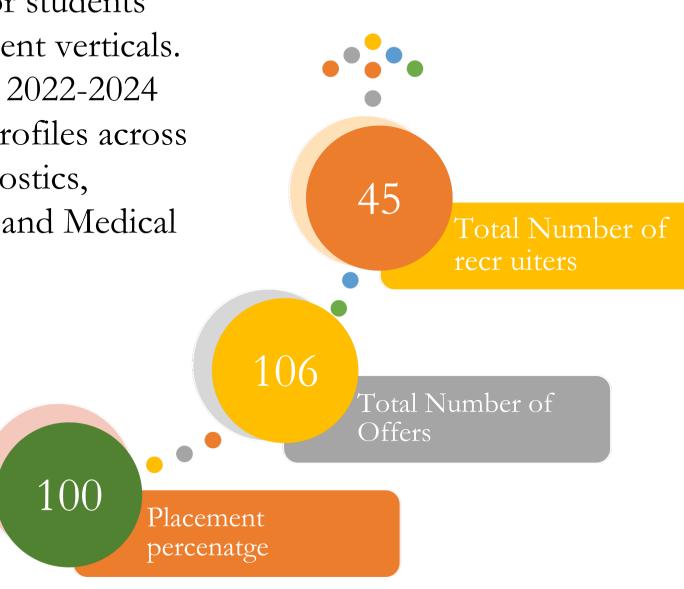

### 2024

SIHS Pune does it once again, by offering multiple and diverse opportunities for students across the Healthcare sector in different verticals. The companies that came during the 2022-2024 placement season offered different profiles across domains such as Consultancy, Diagnostics, Healthcare IT, Hospitals, Insurance, and Medical Devices.