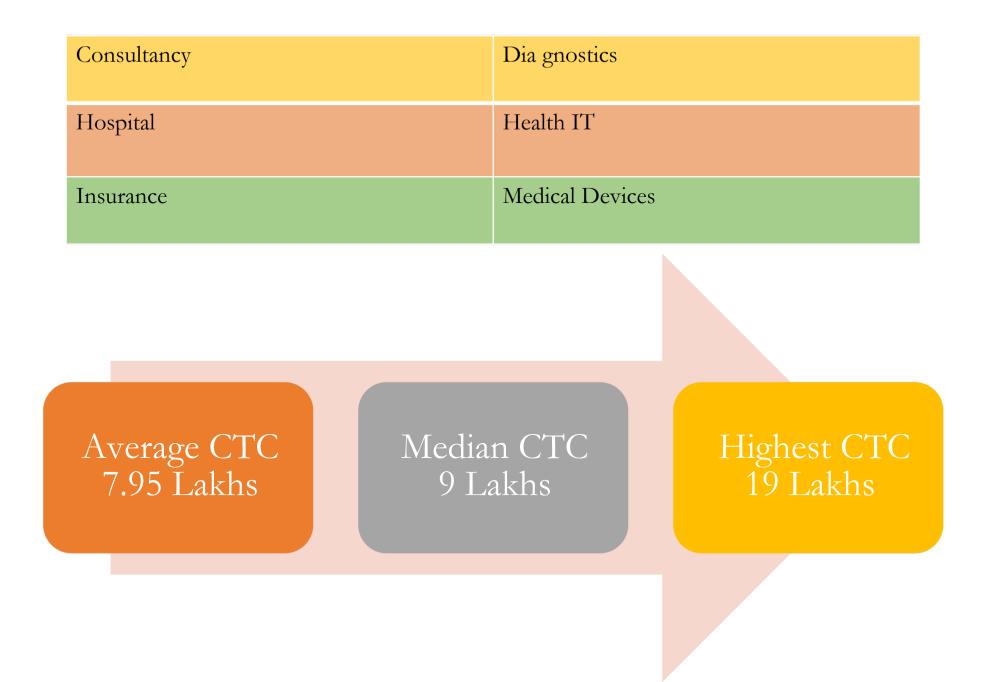

### 2024

SIHS Pune does it once again, by offering multiple and diverse opportunities for students across the Healthcare sector in different verticals. The companies that came during the 2022-2024 placement season offered different profiles across domains such as Consultancy, Diagnostics, Healthcare IT, Hospitals, Insurance, and Medical Devices.